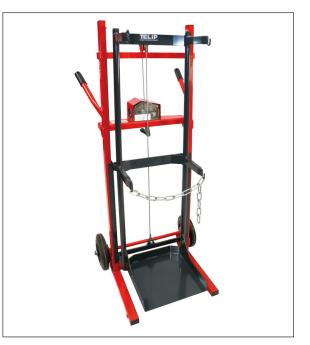

#### **Technical qualities:**

The Bottle Lifting Hand Truck has a chain that will hold the bottle while lifting and carrying.

Its bearing balls facilitate the move and thus a precise placement.

Its self-locking winch and galvanized steel cable  $\emptyset$  4 mm ensure strength while lifting.

# Ref. 300 733

The **Bottle Lifting Hand Truck DLB 150** is ideal for handling and storing your bottles, adopt it!

- Adapts to all environments : workshops, construction sites...

- EPOXY painted steel strong structure
- Light and handy
- Space-saving
- Electro-galvanized self-locking winch
- Bearing balls for placement

### **Characteristics :**

- Maximum working load: 150 kg
- $\cdot$  Lifting height: 3 à 650 mm
- $\cdot$  Rise by crank turn: 65 mm
- Wheels ø 200 mm(1)
- $\cdot$  Manual electro-galvanized self-locking winch
- $\cdot$  Galvanized steel cable ø 4 mm
- Platform width: 310 mm (utile)
- Depth: 310 mm (utile)
- $\cdot$  Congestion (L x I x H) : 600 x 635 x 1344 mm
- Tare weight : 36 kg