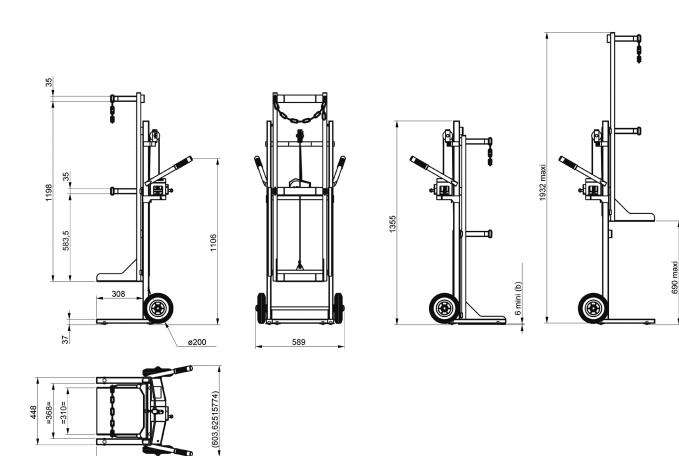

### **Dimensional Drawings:**

### **Characteristics :**

- Maximum working load: 150 kg
- $\cdot$  Lifting height: 3 à 650 mm
- $\cdot$  Rise by crank turn: 65 mm
- Wheels ø 200 mm(1)
- $\cdot$  Manual electro-galvanized self-locking winch
- $\cdot$  Galvanized steel cable ø 4 mm
- Platform width: 310 mm (utile)
- Depth: 310 mm (utile)
- $\cdot$  Congestion (L x I x H) : 600 x 635 x 1344 mm
- Tare weight : 36 kg