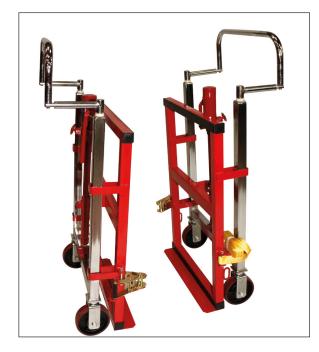

# TWIN TROLLEY 1800 KG

### **Technicals qualities:**

The Twin Trolley have a strong painted steel structure.

Easily manageable even fully loaded thanks to their castor wheels.

The lifting is simply and easily done by hydraulic elevation on these hand trucks.

# Ref. 300 723

The **Twin Trolley 1800 kg** are essential for movers! Ideal to move furniture or a heavy cumbersome objects.

- Strong structure
- Hydraulic elevation

#### **Characteristics:**

- · Maximum working load: 1800kg (900 kg on each trolley)
- · Hydraulic elevation, rise 250 mm
- · Polyurethane bandaged wheels ø 150 mm
- · Hand truck dimensions: L.680 x I. 420 x H.1070 mm
- · Platform dimensions: L. 600 x l. 60 mm
- · Supplied with a 5 m strap
- · Tare weight: 86 Kg