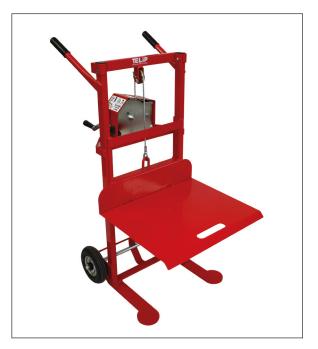

# LOAD LIFTER HAND TRUCK DLC 250

## *Ref. 300 209*

The **Load Lifter Hand Truck DLC 250** has a movable wheel axle allowing the tipping of a heavy load with minimal efforts.

- EPOXY painted steel strong structure
- Capacity up to 250 Kg
- Increased stability thanks to side skids
- Platform or forks to lift the load
- Manual sel-locking winch

## Characteristics:

- $\cdot$  Maximum working load: 250 kg
- Lifting height: 20 à 700 mm
- $\cdot$  Rise by handwheel revolution: 40 mm
- Wheels ø 200 mm (1)
- $\cdot$  Manual electro-galvanized self-locking winch
- $\cdot$  Galvanized steel cable ø 6 mm
- $\cdot$  Fork sections (L x I x H): 360x 40 x 20 mm
- Fork length: 360 mm Center distance: 250 mm
- $\cdot$  Congestion (L x I x H): 700 x 600 x 1160mm
- Platform dimensions (L x W) : 429 x 550 mm
- Tare weight: 46 kg