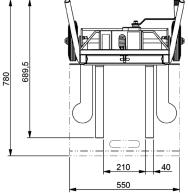

## Characteristics:

- $\cdot$  Maximum working load: 250 kg
- Lifting height: 20 à 700 mm
- $\cdot$  Rise by handwheel revolution: 40 mm
- Wheels ø 200 mm (1)
- $\cdot$  Manual electro-galvanized self-locking winch
- $\cdot$  Galvanized steel cable ø 6 mm
- $\cdot$  Fork sections (L x I x H): 360x 40 x 20 mm
- Fork length: 360 mm Center distance: 250 mm
- $\cdot$  Congestion (L x I x H): 700 x 600 x 1160mm
- Platform dimensions (L x W) : 429 x 550 mm
- Tare weight: 46 kg

## **Dimensional Drawings:**