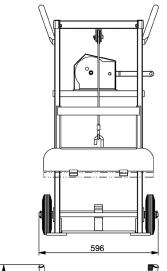

## Characteristics:

- $\cdot$  Maximum working load: 250 kg
- Lifting height: 20 à 700 mm
- $\cdot$  Rise by handwheel revolution: 40 mm
- Wheels ø 200 mm (1)
- $\cdot$  Manual electro-galvanized self-locking winch
- $\cdot$  Galvanized steel cable ø 6 mm
- $\cdot$  Fork sections (L x I x H): 360x 40 x 20 mm
- Fork length: 360 mm Center distance: 250 mm
- $\cdot$  Congestion (L x I x H): 700 x 600 x 1160mm
- Platform dimensions (L x W) : 429 x 550 mm
- Tare weight: 46 kg

## **Dimensional Drawings:**