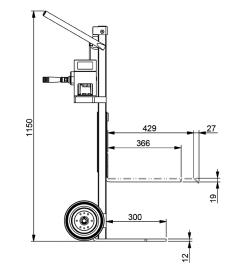

## Characteristics:

- $\cdot$  Maximum working load: 250 kg
- Lifting height: 20 à 700 mm
- $\cdot$  Rise by handwheel revolution: 40 mm
- Wheels ø 200 mm (1)
- $\cdot$  Manual electro-galvanized self-locking winch
- $\cdot$  Galvanized steel cable ø 6 mm
- $\cdot$  Fork sections (L x I x H): 360x 40 x 20 mm
- Fork length: 360 mm Center distance: 250 mm
- $\cdot$  Congestion (L x I x H): 700 x 600 x 1160mm
- Platform dimensions (L x W) : 429 x 550 mm
- Tare weight: 46 kg

## **Dimensional Drawings:**