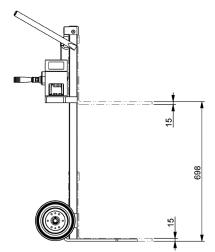

## Characteristics:

- $\cdot$  Maximum working load: 250 kg
- Lifting height: 20 à 700 mm
- $\cdot$  Rise by handwheel revolution: 40 mm
- Wheels ø 200 mm (1)
- $\cdot$  Manual electro-galvanized self-locking winch
- $\cdot$  Galvanized steel cable ø 6 mm
- $\cdot$  Fork sections (L x I x H): 360x 40 x 20 mm
- Fork length: 360 mm Center distance: 250 mm
- $\cdot$  Congestion (L x I x H): 700 x 600 x 1160mm
- Platform dimensions (L x W) : 429 x 550 mm
- Tare weight: 46 kg

## **Dimensional Drawings:**