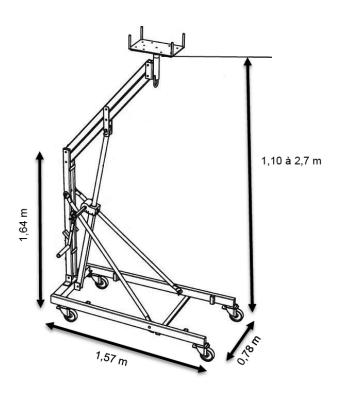

# **Dimensional Drawing:**

#### **Characteristics:**

- · Maximum capacity of use : 600kg on 1 beam lifter 900kg on 2 beam lifters
- · Lifting height without extension: 1,10 to 2,70m
- · Lifting height with extension: 1,40 to 3,00m
- · Platform dimensions (L x W x H): 360 x 220 x 110 mm
- · Transport dimensions (L x W x H): 1600 x 800 x 600 mm
- · Empty weight: 70 kg