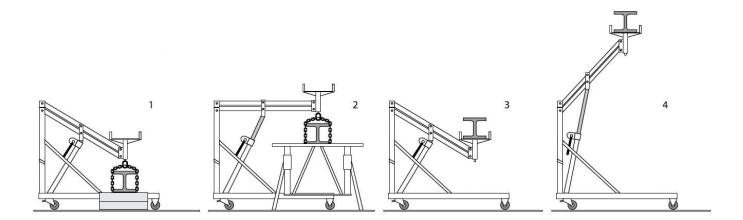

#### Use:

Very precise thanks to the rack-and-pinion lifting system, controlled manually via a removable crank.

To facilitate storage, transport or even on-site delivery, the beam lifter is fully foldable and / or removable, quickly and without tools.

Recommended use of 2 beam lifters for mounting beams or very long loads (900kg maximum distributed over the 2 beam lifters).