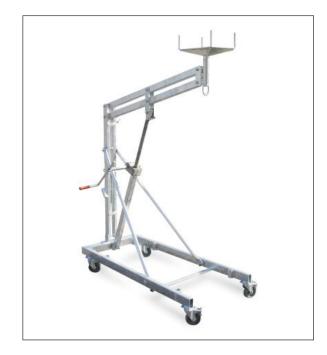

# **RACK BEAM LIFTER**

### **Technical qualities:**

The LPC Rack Beam Lifter is fitted with an eye for lifting the load and a 360 ° rotating platform for positioning beams, lintels or various other loads.

The beam lifter is supplied with a 300mm riser tube as standard, reaching a maximum height of 3m.

## Ref. 300 741

The LPC Rack Beam Lifter can be used for handling and / or lifting beams, lintels or various other loads.

- Extremely handy thanks to its 4 directional castors and its low weight
- Hot-dip galvanized steel structure guaranteeing a long service life
- Precise rack lifting system
- Fully foldable and / or removable
- Extension tube supplied as standard