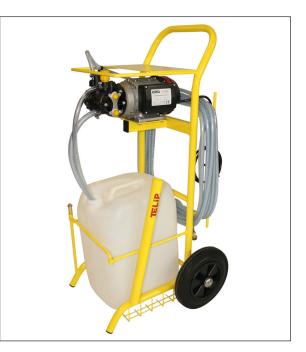

## *Ref. 300 244*

The **PU 1008 Electric Sprayer** facilitates the transport of treatment products and increases productivity on construction sites.

- Robust steel frame on wheels
- 15 m hose equipped with a quick coupler
- Hose support integrated into the trolley
- Interchangeable container without transfer
- Recognized quality spray pump
- Adjustable pressure from 2 to 10 bars
- Spraying up to 8.5 m without effort (2)

### **Characteristics:**

- $\cdot$  Robust steel frame
- $\cdot$  Solid wheels <code>ø250mm</code>
- $\cdot$  Motor: 230 V mono 50 Hz
- $\cdot$  Power consumption: 200 W
- Current absorbed at start-up: 2.5 A
- $\cdot$  Flow rate: 7 liters / min
- Amperage: 2.5 A
- Adjustable pressure: 2 to 10 bars
- $\cdot$  Container capacity: 30 liters
- Empty weight: 25 kg