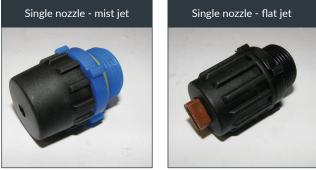

#### Spray nozzles for telescopic lances

Compatible with all telescopic lance models shown above (except with the T100 spray kit).

Originally, each lance is fitted with a mist jet nozzle.

| Reference | Designation              |
|-----------|--------------------------|
| 300 334   | Single nozzle - mist jet |
| 300 336   | Single nozzle - flat jet |