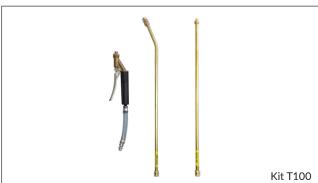

#### Spray kit

For the treatment of floors, walls, frames, ...

1 brass handle, with quick coupling for connection. 1 straight brass lance (extension), length 50cm. 1 angled brass lance, 50cm long, with nozzle. 75 ° hollow cone jet.

| Reference | Designation    |
|-----------|----------------|
| 900 320   | Spray Kit T100 |