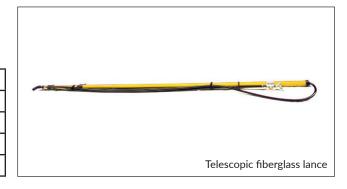

#### **Telescopic lances**

For the treatment of roofs, facades, gables, ...

Allows you to spray up to 8.50 meters in height. Avoids the assembly of scaffolding, which is often necessary. Optimal security and time saving.

Telescopic tubes with clamping lever(s) without tools. Quick connection for connection to the sprayer. 1/4 turn valve to stop spraying. Nozzle: angled jet - mist jet.

3 aluminum models. 1 model in fiberglass (high resistance).

| Reference | Designation                                         |
|-----------|-----------------------------------------------------|
| 300 247   | Telescopic alu lance 3 x 2m spraying at 8,5m        |
| 300 248   | Telescopic alu lane 3x1,5m spraying at 6,8m         |
| 300 249   | Telescopique alu lance 2x2m spraying at 6,5m        |
| 300 295   | <b>Telescopic fiber lance 3x2m</b> spraying at 8,5m |