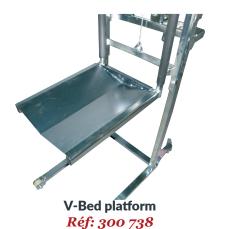

- Black plastic protectors, removable
- Self-braking manual winch in galvanized steel (1)
- Lightweight and stable

#### **Characteristics:**

- · Maximum working load: 150 kg
- · Lifting height: 60 à 1400 mm
- · Raised by crank turn: 65 mm
- · At the rear, swivel castors ø 60 mm with brake
- · At the front, polyamide rollers (fixed) ø 50 mm
- · Fork section (L x W x H): 455 x 20 x 35mm
- · Center distance between forks: 330 mm
- · Dimensions (L x W x H): 890 x 461 x 1650 mm
- · Maximum total height: 2016 mm
- · Empty weight: 30 kg

(1): optional, self-braking manual winch in 316 L stainless steel

### **Applications:**

- Handling in the food industry
- Handling in difficults environments
- Cold and humid environments

For further information about this product:

#### **Accessories:**







316 L stainless steel winch *Ref:* 350 037

# **Dimensional Drawings:**







#### Terms of use

The user is responsible for defining the products to be adapted to its own use. TELIP takes charge of submitting accurate and updated information. However, as part of the continuous improvement of its products, TELIP reserves the right to proceed with frequent modifications without warning. Therefore, TELIP cannot guarantee the accuracy and current reality of information on its products. All transactions are subject to general terms and conditions of sales and transportation. These conditions are available upon request and downloadable on the website **www.telip.fr.** 



#### **TELIP**

2, rue Andrée Reigner - Z. I. La Bougeoire 35 130 La Guerche de Bretagne FRANCE