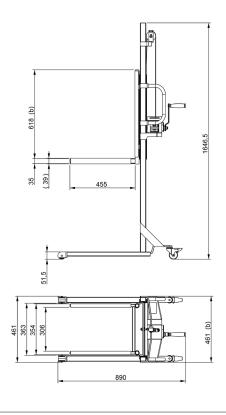

#### **Characteristics:**

- · Maximum working load: 150 kg
- · Lifting height: 60 à 1400 mm
- · Raised by crank turn: 65 mm
- · At the rear, swivel castors ø 60 mm with brake
- · At the front, polyamide rollers (fixed) ø 50 mm
- · Fork section (L x W x H): 455 x 20 x 35mm
- · Center distance between forks: 330 mm
- · Dimensions (L x W x H): 890 x 461 x 1650 mm
- · Maximum total height: 2016 mm
- · Empty weight: 30 kg

# **Dimensional Drawings:**