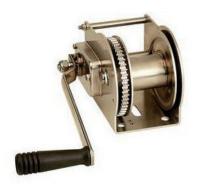

The fixed polyamide rollers facilitate passage under the machine.

The multi-position handles allow whatever the size of the user, a comfortable grip.

Equipped as standard with a galvanized steel manual lifting winch, it can be optionally fitted with a 316L stainless steel winch.

## Ref. 300 718

The MCH 150 Stainless Steel Load Manipulator has been specially developed for the food industry.

- Robust mechanically welded structure
- Black plastic protectors, removable
- Self-braking manual winch in galvanized steel (1)
- Lightweight and stable

(1): optional, self-braking manual winch in 316 L stainless steel