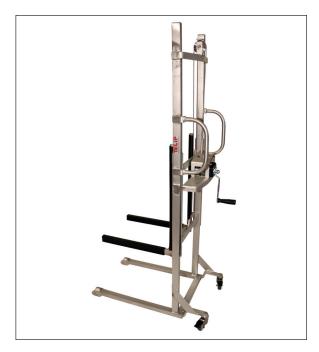

## Ref. 300 718

The MCH 150 Stainless Steel Load Manipulator has been specially developed for the food industry.

- Robust mechanically welded structure
- Black plastic protectors, removable
- Self-braking manual winch in galvanized steel (1)
- Lightweight and stable

#### **Characteristics:**

- · Maximum working load: 150 kg
- · Lifting height: 60 à 1400 mm
- · Raised by crank turn: 65 mm
- · At the rear, swivel castors ø 60 mm with brake
- · At the front, polyamide rollers (fixed) ø 50 mm
- · Fork section (L x W x H): 455 x 20 x 35mm
- · Center distance between forks: 330 mm
- · Dimensions (L x W x H): 890 x 461 x 1650 mm
- · Maximum total height: 2016 mm
- · Empty weight: 30 kg