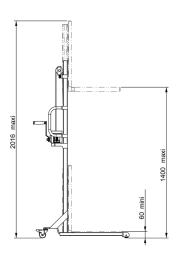

#### **Characteristics:**

- · Maximum working load: 150 kg
- · Lifting height: 60 à 1400 mm
- · Raised by crank turn: 65 mm
- · At the rear, swivel castors ø 60 mm with brake
- · At the front, polyamide rollers (fixed) ø 50 mm
- · Fork section (L x W x H): 455 x 20 x 35mm
- · Center distance between forks: 330 mm
- · Dimensions (L x W x H): 890 x 461 x 1650 mm
- · Maximum total height: 2016 mm
- · Empty weight: 30 kg

# **Dimensional Drawings:**