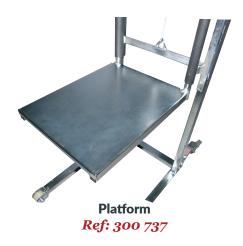

e
- Black plastic protectors, removable
- Self-braking manual winch in galvanized steel (1)
- Lightweight and stable

#### **Characteristics:**

- · Maximum working load: 150 kg
- · Lifting height: 60 à 1400 mm
- · Raised by crank turn: 65 mm
- · At the rear, swivel castors ø 60 mm with brake
- · At the front, polyamide rollers (fixed) ø 50 mm
- · Fork section (L x W x H): 455 x 20 x 35mm
- · Center distance between forks: 330 mm
- · Dimensions (L x W x H): 890 x 461 x 1650 mm
- · Maximum total height: 2016 mm
- · Empty weight: 30 kg

(1): optional, self-braking manual winch in 316 L stainless steel

### **Applications:**

- Handling in the food industry
- Handling in difficults environments
- Cold and humid environments

For further information about this product:

#### **Accessories:**







316 L stainless steel winch *Ref:* 350 037

# **Dimensional Drawings:**







#### Terms of use

The user is responsible for defining the products to be adapted to its own use. TELIP takes charge of submitting accurate and updated information. However, as part of the continuous improvement of its products, TELIP reserves the right to proceed with frequent modifications without warning. Therefore, TELIP cannot guarantee the accuracy and current reality of information on its products. All transactions are subject to general terms and conditions of sales and transportation. These conditions are available upon request and downloadable on the website **www.telip.fr.** 



#### **TELIP**

2, rue Andrée Reigner - Z. I. La Bougeoire 35 130 La Guerche de Bretagne FRANCE