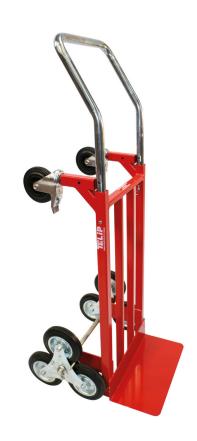

The Hand Truck Trolley can optionally be equipped with star wheels in order to climb stairs or sidewalks.

(1) : optional star wheels kit to easy climb stairs Reference: 219 419

#### As a hand truck:

Convertible Trolley 300 as a hand truck, with optional star wheels **Reference 219 469** 