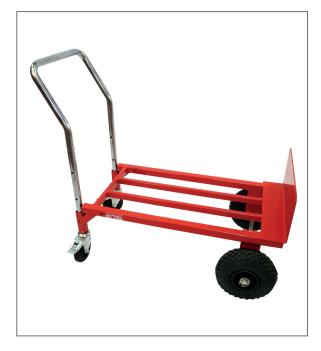

## Ref. 219 468

The **Convertible Trolley 300** as a double application; it can be either a hand truck or a trolley, it is up to you.

- EPOXY painted steel strong structure
- Two positions
- Removable handle
- Adaptable
- Space-saving

#### **Characteristics:**

- · Maximum working load: 300 kg
- · Pneumatic wheels ø 260 mm (1)
- · Pivoting rear wheels ø 125 mm with breaks
- · Hand truck dimensions: L. 570 x h. 1164 to 1444 mm
- · Trolley dimensions: L. 570 x h. 926 x l. 1028 mm
- · Platform dimensions: L. 450 x l. 200 mm
- · Tare weight: 22kg