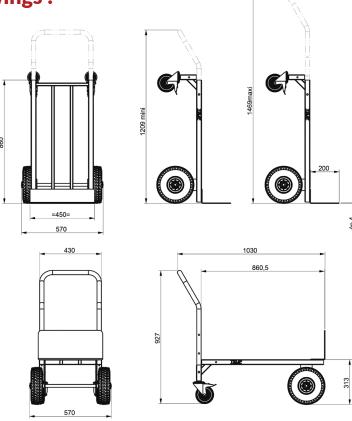

#### **Characteristics:**

- · Maximum working load: 300 kg
- · Pneumatic wheels ø 260 mm (1)
- · Pivoting rear wheels ø 125 mm with breaks
- · Hand truck dimensions: L. 570 x h. 1164 to 1444 mm
- · Trolley dimensions: L. 570 x h. 926 x l. 1028 mm
- · Platform dimensions: L. 450 x l. 200 mm
- · Tare weight: 22kg

# **Dimensional Drawings:**